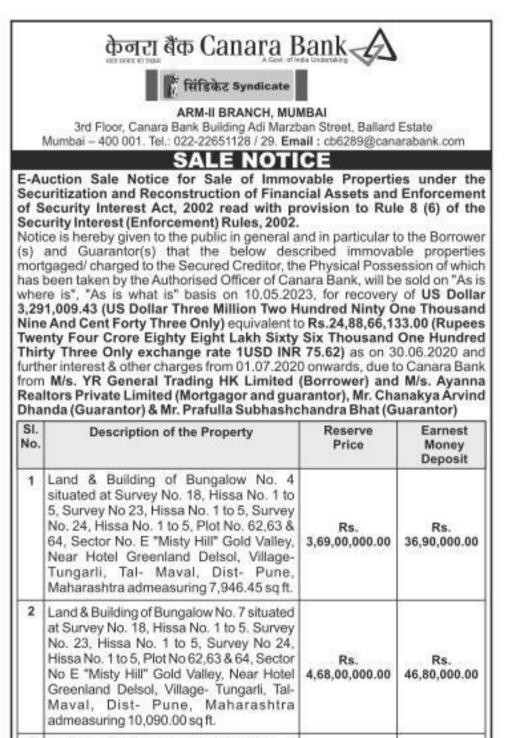

|                                                                                                                                                                                   | of Bungalow No 9                                                                                 |                                                                                  |                                                                                                                                    | IN THE MATTER OF PACIFIC MULTI-                                                                                                                                                                | 10                                                     | Profit/(loss                    |
|-----------------------------------------------------------------------------------------------------------------------------------------------------------------------------------|--------------------------------------------------------------------------------------------------|----------------------------------------------------------------------------------|------------------------------------------------------------------------------------------------------------------------------------|------------------------------------------------------------------------------------------------------------------------------------------------------------------------------------------------|--------------------------------------------------------|---------------------------------|
| situated at Survey No. 18, Hissa No. 1 to<br>5. Survey No. 23, Hissa No 1 to 5, Survey<br>No 24, Hissa No. 1 to 5, Plot No. 62,63 &<br>64, Sector No. E "Misty Hill" Gold Valley, |                                                                                                  | Rs. Rs.<br>4,18,00,000.00 41,80,000.00                                           | COMMODITY LIMITED – In Liquidation<br>All concerned are hereby informed that the<br>undersigned acting as Liquidator in the matter | 11<br>12                                                                                                                                                                                       | Other comp<br>Total comp<br>Profit (Loss<br>Income for |                                 |
| Tungarli, Tal- N                                                                                                                                                                  | land Delsol, Village-<br>laval, Dist- Pune,<br>asuring 9,003.00 sq ft.                           |                                                                                  |                                                                                                                                    | of Pacific Multi-Commodity Limited (under<br>Liquidation), has filed the list of stakeholders<br>with the Hop'ble Adjudication Authority                                                       | 13                                                     | Paid up equ<br>(Face value      |
| The Earnest Money Dep                                                                                                                                                             |                                                                                                  | d on or before 09                                                                | 9.05.2023 upto                                                                                                                     | with the Hon'ble Adjudicating Authority,<br>NCLT, Mumbai Bench on 04.04.2023 pursuant                                                                                                          | 14                                                     | Other Equit<br>Reserves         |
| 5.00 p.m.                                                                                                                                                                         |                                                                                                  |                                                                                  | 100000000000000000000000000000000000000                                                                                            | to the provisions of Regulation 31(2) read<br>with regulation 12(3) of the Insolvency and                                                                                                      | 15                                                     | Earning per                     |
| Details of EMD and othe<br>before 09.05.2023 upt                                                                                                                                  |                                                                                                  |                                                                                  |                                                                                                                                    | Bankruptcy Board of India (Liquidation                                                                                                                                                         | Note                                                   | 15:                             |
| deposited with Bank is 09<br>Date of inspection of p                                                                                                                              | 0.05.2023 upto 5.00 pr                                                                           | m.                                                                               |                                                                                                                                    | Process) Regulations 2016.<br>The stakeholders are further notified that any                                                                                                                   | 1                                                      | The standald<br>with the rele   |
| Authorized Officer.<br>For detailed terms and o<br>provided in Canara Bank<br>Paritosh Kumar, Chief M<br>No.022 22651128 / 29 /<br>(Mob No.: 7223002272) E                        | onditions of the sale, p<br>'s website (www.canar<br>lanager, Canara Bank<br>Mob.No. 8828328297) | please refer the l<br>rabank.com) or n<br>c, ARM II Branch<br>) or Mr. Smit Jais | link "E-Auction"<br>nay contact Mr.<br>n, Mumbai (Ph.<br>swal, Manager,                                                            | modification of entry in the list of stakeholders<br>as filed with Hon'ble NCLT, Mumbai Bench<br>can be made only by the Liquidator subject<br>to the approval of Hon'ble NCLT Mumbai.<br>Sd/- | 2:                                                     | The above C<br>auditors hav     |
| on any working day or th<br>Phase - 2, Gulf Petroche<br>122015, Mr. Haresh Gow                                                                                                    | e service provider M/s<br>m Building, Building N                                                 | C1 India Pvt. Ltc<br>lo. 301, Gurgaon                                            | l., Udyog Vihar,<br>, Haryana. Pin-                                                                                                | Nishi Jain, Liquidator<br>In the matter of Pacific<br>Multi-Commodity Limited                                                                                                                  |                                                        | e: New Delhi<br>:: 19th April,2 |
| 21/22/23/24, support@t                                                                                                                                                            | ankeauctions.com; ha                                                                             | reesh.gowda@c                                                                    | 1india.com.<br>Sd/-                                                                                                                | Regn No: IBBI/IPA-001/IP-P01662/2019-20/12664<br>Address: A-102, Krishna Tower, Ashok                                                                                                          |                                                        |                                 |
| Date : 20.04.2023<br>Place : Mumbai                                                                                                                                               |                                                                                                  | Auth<br>Canara Bank,                                                             | orised Officer                                                                                                                     | Nagar,Kandivali (East), Mumbai 400101<br>E-Mail: liquidatorpacific@gmail.com                                                                                                                   |                                                        |                                 |
|                                                                                                                                                                                   |                                                                                                  |                                                                                  |                                                                                                                                    |                                                                                                                                                                                                |                                                        |                                 |